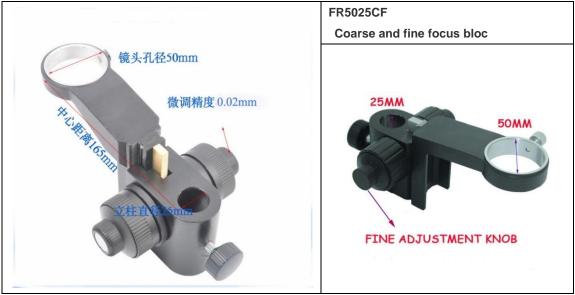

## microscope focus rack mount

coarse and fine focus rack adjustment bracket (black) Installation dimension (pole end): 25mm Installation dimension (lens end): 50mm Focus System Coarse & Fine

Feature: requirements so we can assist with a smooth fit. Easy Large-Sized Focusing Knobs on Both Sides of Focusing Holder. Steel Gears on Focusing Holder. Standard Size Focusing Holder

Application Suitable for most brand microscope. binocular microscopes, trinocular microscopes, and video inspection systems.

Fine turning adjustment precision accuracy 0.02mm

FR5025CF with stand base

info@chutongele.com