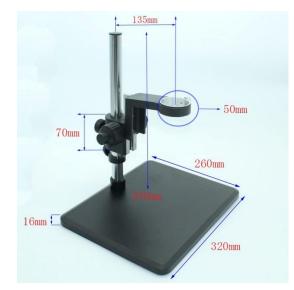

Application Suitable for most brand microscope. binocular microscopes, trinocular microscopes, and video inspection systems.

Fine turning adjustment precision accuracy 0.02mm

FR5025CF with stand base

info@chutongele.com