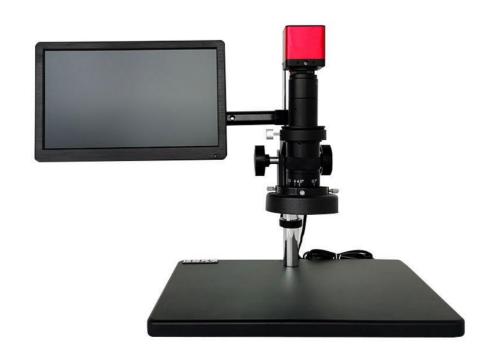

| Product parameters         |                                                                                                                                                                                                                                                                                                                                                                                                                                                                                                                                                                                                                                                                                                              |       |
|----------------------------|--------------------------------------------------------------------------------------------------------------------------------------------------------------------------------------------------------------------------------------------------------------------------------------------------------------------------------------------------------------------------------------------------------------------------------------------------------------------------------------------------------------------------------------------------------------------------------------------------------------------------------------------------------------------------------------------------------------|-------|
| model                      | CH116-A1630H                                                                                                                                                                                                                                                                                                                                                                                                                                                                                                                                                                                                                                                                                                 |       |
| Connection method          | HDMI digital high-definition interface directly connected to the monitor                                                                                                                                                                                                                                                                                                                                                                                                                                                                                                                                                                                                                                     |       |
| photographic eyepiece      | 0.5X                                                                                                                                                                                                                                                                                                                                                                                                                                                                                                                                                                                                                                                                                                         |       |
| industrial lens            | 0.7X4.5X continuous zoom                                                                                                                                                                                                                                                                                                                                                                                                                                                                                                                                                                                                                                                                                     |       |
| working height             | 35mm250mm                                                                                                                                                                                                                                                                                                                                                                                                                                                                                                                                                                                                                                                                                                    |       |
| Field of view              | Standard 2.6mm-22mm Add 0.6mm-34mm                                                                                                                                                                                                                                                                                                                                                                                                                                                                                                                                                                                                                                                                           |       |
| gain                       | 25X200X (refer to 21.5 display), the maximum can be increased to 800X                                                                                                                                                                                                                                                                                                                                                                                                                                                                                                                                                                                                                                        |       |
| Focusing mechanism         | Manual knob type up and down focusing, focusing stroke 1mm60mm                                                                                                                                                                                                                                                                                                                                                                                                                                                                                                                                                                                                                                               |       |
| Base material size         | Anti-static paint aluminum length 320mm*width 260mm*thickness 25mm                                                                                                                                                                                                                                                                                                                                                                                                                                                                                                                                                                                                                                           |       |
| Center working distance    | 150mm                                                                                                                                                                                                                                                                                                                                                                                                                                                                                                                                                                                                                                                                                                        |       |
| Lighting system            | machine vision special High-brightness LED, brightness dimmable.                                                                                                                                                                                                                                                                                                                                                                                                                                                                                                                                                                                                                                             |       |
| Image acquisition system   | ◆Using 16 million pixel Sony CMOS image sensor; ◆Using 1/2 inch image sensor; ◆HDMI 1080P 60 frame image output; ◆Support image freeze; ◆Support electronic zoom function; ◆Support manual/automatic exposure/one-key exposure, exposure Compensation value adjustment; ◆Support manual/automatic white balance/one-key white balance, red, green and blue adjustable; ◆Provide 8 line drawing functions, line color, thickness, position can be adjusted; ◆Provide center cross line display/close; ◆Support remote control operation, clearer images without shaking when taking pictures; ◆Support Shutdown setting parameter saving; ◆Using CNC fine milling technology to process aluminum alloy shell; |       |
| The standard configuration | Industrial Camera CH-A1630                                                                                                                                                                                                                                                                                                                                                                                                                                                                                                                                                                                                                                                                                   | 1     |
|                            | Industrial camera power adapter                                                                                                                                                                                                                                                                                                                                                                                                                                                                                                                                                                                                                                                                              | 1     |
|                            | Industrial lens 0.7X-4.5X continuous zoom lens                                                                                                                                                                                                                                                                                                                                                                                                                                                                                                                                                                                                                                                               | 1     |
|                            | Adjustable high-brightness LED light source for machine vision                                                                                                                                                                                                                                                                                                                                                                                                                                                                                                                                                                                                                                               | 1     |
|                            | Microscope special bracket                                                                                                                                                                                                                                                                                                                                                                                                                                                                                                                                                                                                                                                                                   | 1 set |
|                            | HDMI digital high-definition cable                                                                                                                                                                                                                                                                                                                                                                                                                                                                                                                                                                                                                                                                           | 1     |
| Optional accessories       | monitor                                                                                                                                                                                                                                                                                                                                                                                                                                                                                                                                                                                                                                                                                                      |       |

with 11.60inch screeen