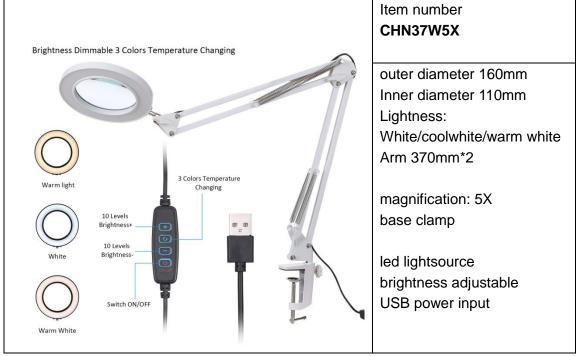

## Magnifier lamp Features:

combined magnification and illumination, Clear and illuminating magnifying lens with protective cover, The lens head can rotate left and right with 360 degrees and flip up and down 180 degrees, Soft cool bulb for natural color and shadow-free magnification, Power on and off switch, Articulated arm ,no visible springs, Hydraulic look, Conveniently adjustable height and arm for magnification in any position by extendable and foldable, flexible swing arm.