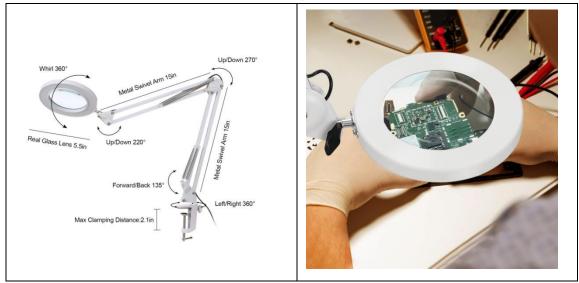

## **CHUTONG ELECTRIC CO LIMITED**

Magnifying led lamp-USB power supply

Magnifying lamp application

1 suitable for circuit board inspection, processing, installation at electronics industry. Electronic engineers to observe and test the micro elements, components of dense circuit board 2 suitable for engraving, fine operation and observation.

3 suitable for simple surgical operation. Enlarge the lighting for beautician and medical staff Processed with antistatic material, so electrostatic prevented

## Magnifier lamp Features:

combined magnification and illumination, Clear and illuminating magnifying lens with protective cover, The lens head can rotate left and right with 360 degrees and flip up and down 180 degrees, Soft cool bulb for natural color and shadow-free magnification, Power on and off switch, Articulated arm ,no visible springs, Hydraulic look, Conveniently adjustable height and arm for magnification in any position by extendable and foldable, flexible swing arm.