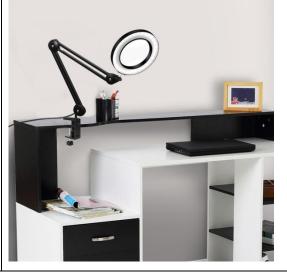

## Magnifying lamp application

1 suitable for circuit board inspection, processing, installation at electronics industry. Electronic engineers to observe and test the micro elements, components of dense circuit board 2 suitable for engraving, fine operation and observation.

3 suitable for simple surgical operation. Enlarge the lighting for beautician and medical staff Processed with antistatic material, so electrostatic prevented