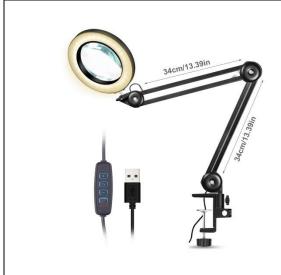

## Item number CHA34B5X

outer diameter 160mm
Inner diameter 110mm
Lightness:
White/coolwhite/warm white
Arm 340mm\*2

magnification: 5X base clamp

led lightsource brightness adjustable USB power input

## Magnifier lamp Features:

combined magnification and illumination, Clear and illuminating magnifying lens with protective cover, The lens head can rotate left and right with 360 degrees and flip up and down 180 degrees, Soft cool bulb for natural color and shadow-free magnification, Power on and off switch, Articulated arm ,no visible springs, Hydraulic look, Conveniently adjustable height and arm for magnification in any position by extendable and foldable, flexible swing arm.