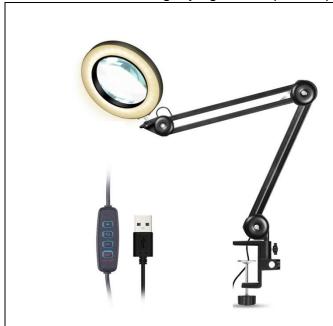

## Item number CHA34B5X

outer diameter 160mm
Inner diameter 110mm
Lightness:
White/coolwhite/warm white
Arm 340mm\*2

magnification: 5X base clamp

led lightsource brightness adjustable USB power input

## Magnifier lamp Features:

combined magnification and illumination, Clear and illuminating magnifying lens with protective cover, The lens head can rotate left and right with 360 degrees and flip up and down 180 degrees, Soft cool bulb for natural color and shadow-free magnification, Power on and off switch, Articulated arm ,no visible springs, Hydraulic look, Conveniently adjustable height and arm for magnification in any position by extendable and foldable, flexible swing arm.