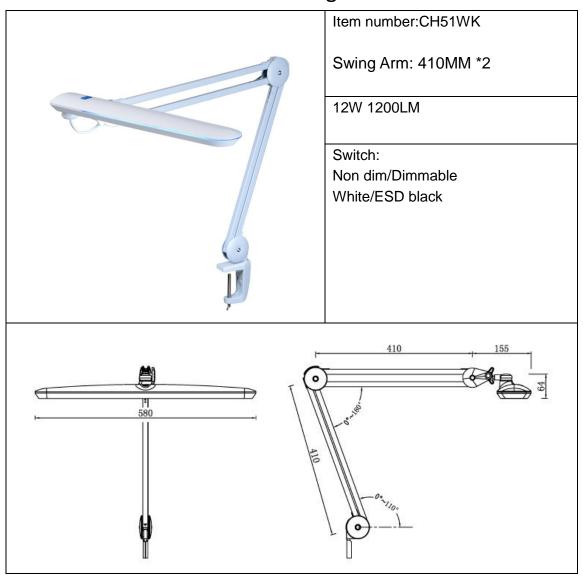

## Led Work light

**Product Description** 

An industrial quality daylight balanced task light.

Features a long 41cm\*2 shade and a long-reach swing arm designed for any work bench or desk. Great for inspection of small parts, stamp collecting, crafts and hobbies Features:

41cm\*2 Spring Balanced Swing Arm stays set in any position.

clamp for mounting to desk, workbench, table, etc.

Industries usage Mfg, Assembly, Inspection, QA, Scientific, Medical, Forensics, etc. 110/220V-60Hz; 5-foot power cord. For indoor use only.