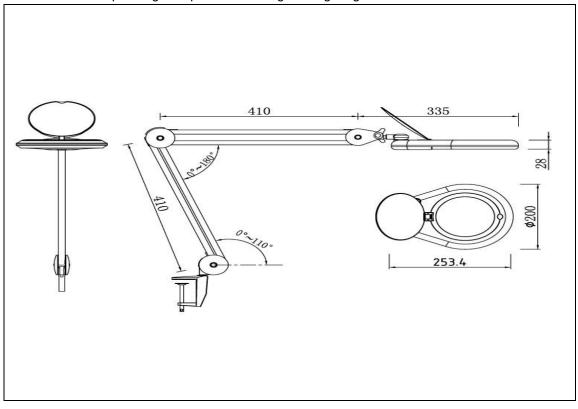

## **CHUTONG ELECTRIC CO LIMITED**

## Magnifying led lamp-with white light



Magnifying lamp application

1 suitable for circuit board inspection, processing, installation at electronics industry. Electronic engineers to observe and test the micro elements, components of dense circuit board 2 suitable for engraving, fine operation and observation.

3 suitable for simple surgical operation. Enlarge the lighting for beautician and medical staff



## **CHUTONG ELECTRIC CO LIMITED**

Magnifier lamp Featrues:

3D5D8D Diopter Magnification

5inch6inch7inch Clear and illuminating magnifying lens with protective cover The lens head can rotate left and right with 360 degrees and flip up and down 180 degrees

Soft cool bulb for natural color and shadow-free magnification

Power on and off switch

Articulated arm ,no visible springs, Hydraulic look

Conveniently adjustable height and arm for magnification in any position. The dimmable dimmer allows you to easily adjust the brightness level to achieve the perfect lighting for drawing, reading, arts & crafts, sewing, needlework, working, and studying.

Available body color in Black and White.

## Magnifying lamp application

- 1 suitable for circuit board inspection, processing, installatio