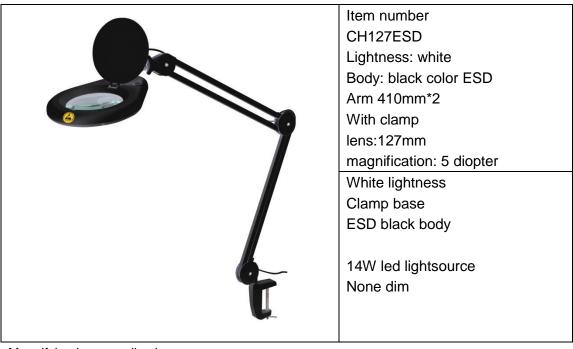

## **CHUTONG ELECTRIC CO LIMITED**

## Magnifying led lamp-with white light



Magnifying lamp application

1 suitable for circuit board inspection, processing, installation at electronics industry. Electronic engineers to observe and test the micro elements, components of dense circuit board 2 suitable for engraving, fine operation and observation.

3 suitable for simple surgical operation. Enlarge the lighting for beautician and medical staff



## **CHUTONG ELECTRIC CO LIMITED**

Magnifier lamp Featrues:

3D5D8D Diopter Magnification

5inch6inch7inch Clear and illuminating magnifying lens with protective cover The lens head can rotate left and right with 360 degrees and flip up and down 180 degrees

Soft cool bulb for natural color and shadow-free magnification

Power on and off switch

Articulated arm ,no visible springs, Hydraulic look

Conveniently adjustable