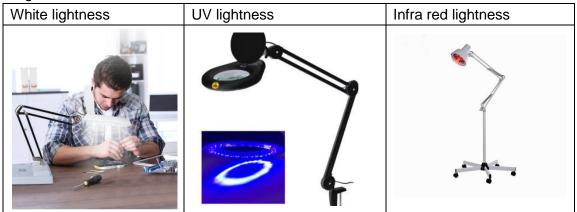

omponents of board

2 suitable for engraving, fine operation and observation.

3 suitable for simple surgical operation. Enlarge the lighting for beautician and medical staff



www.chutongelec.com info@chutongelec.com

# **CHUTONG ELECTRIC CO LIMITED**

### Body color



Magnifier lamp Featrues: 3D5D8D Diopter Magnification 5inch 127mm Clear and illuminating magnifying lens with protective cover

The lens head can rotate left and right with 360 degrees and flip up and down 180 degrees, Soft cool bulb for natural color and shadow-free magnification, Power on and off switch, Articulated arm ,no visible springs, Hydraulic look, Conveniently adjustable height and arm for magnification in any position



www.chutongelec.com info@chutongelec.com

## CHUTONG ELECTRIC CO LIMITED

### Llightness



#### Item number

| Base  | Body color  | ITEM NUMBER     | magification |
|-------|-------------|-----------------|--------------|
| clamp | White/Black | CH05WC /CH01BC  | 3D5D/8D      |
| table | White/Black | CH05WT/CH01BC   | 3D5D/8D      |
| Floor |             |                 |              |
| F4    | White/Black | CH05WF4/CH01BF4 | 3D5D/8D      |
| F5    | White/Black | CH05WF5/CH01BF5 | 3D5D/8D      |
| FC    | White/Black | CH05WFC/CH01BFC | 3D5D/8D      |

### **Application Scope**

The use of magnifying glass working lamp is not limited to illumination, but also has the function of magnifying glass, which makes the observation and analysis of users more meticulous and meticulous. It is widely used in reading and learning, electronic product inspection, stamp collecting, na