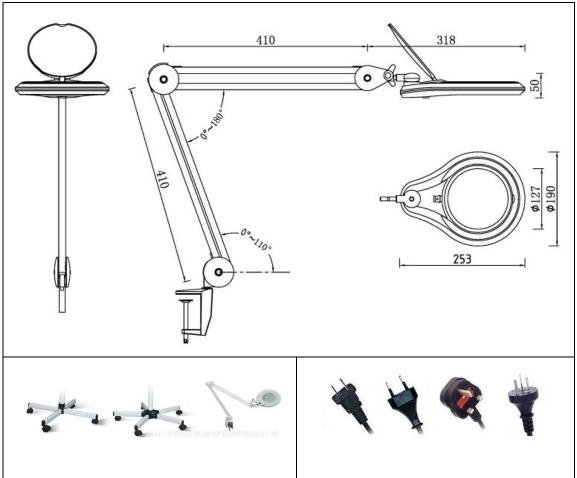

### Body color

Magnifier lamp Featrues: 3D5D8D Diopter Magnification 5inch 127mm Clear and illuminating magnifying lens with protective cover

The lens head can rotate left and right with 360 degrees and flip up and down 180 degrees, Soft cool bulb for natural color and shadow-free magnification, Power on and off switch, Articulated arm ,no visible springs, Hydraulic look, Conveniently adjustable height and arm for magnification in any position

#### Item number

| Base  | Body color  | ITEM NUMBER     | magification |
|-------|-------------|-----------------|--------------|
| clamp | White/Black | CH05WC /CH01BC  | 3D5D/8D      |
| table | White/Black | CH05WT/CH01BC   | 3D5D/8D      |
| Floor |             |                 |              |
| F4    | White/Black | CH05WF4/CH01BF4 | 3D5D/8D      |
| F5    | White/Black | CH05WF5/CH01BF5 | 3D5D/8D      |
| FC    | White/Black | CH05WFC/CH01BFC | 3D5D/8D      |