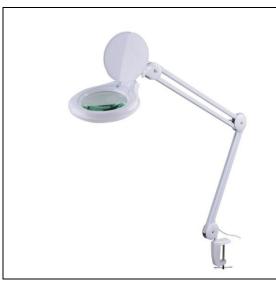

### Magnifying led lamp

Item number:CH05

Lens: 5" 127mm Diopter:3/5/8 diopter

Light source: LED

Voltage:110V/ 220V

Color temperature:6400K

Mount: table bracket clamp

Color: white/ESD black

Dimmable /none dimmable

Magnifying lamp application

1 suitable for circuit board inspection, processing, installation at electronic engineers to observe and test the micro elements, components of board

2 suitable for engraving, fine operation and observation.

3 suitable for simple surgical operation. Enlarge the lighting for beautician and medical staff

www.chutongelec.com info@chutongelec.com