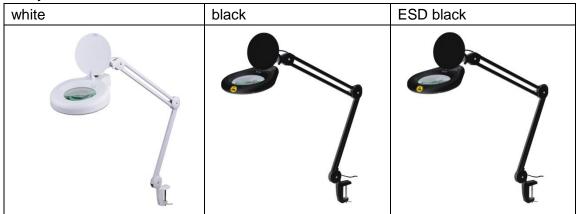

### Magnifying led lamp

Item number:CH05

Lens: 5" 127mm Diopter:3/5/8 diopter

Light source: LED

Voltage:110V/ 220V

Color temperature:6400K

Mount: table bracket clamp

Color: white/ESD black

### Body color

Magnifier lamp Featrues: 3D5D8D Diopter Magnification 5inch 127mm Clear and illuminating magnifying lens with protective cover

The lens head can rotate left and right with 360 degrees and flip up and down 180 degrees, Soft cool bulb for natural color and shadow-free magnification, Power on and off switch, Articulated arm ,no visible springs, Hydraulic look, Conveniently adjustable height and arm for magnification in any position