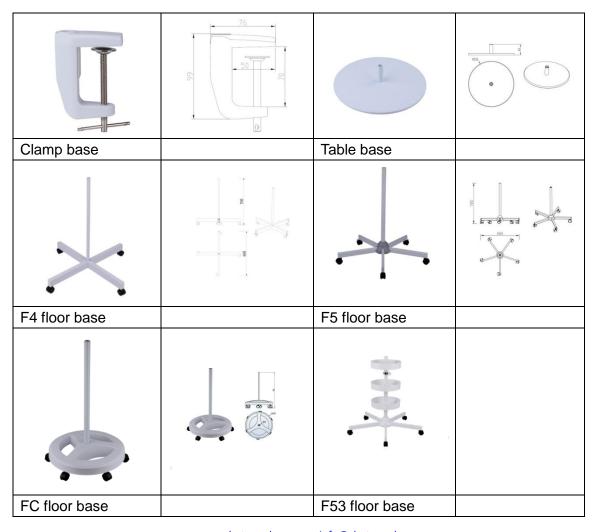

#### Item number

| Base  | Body color  | ITEM NUMBER     | magification |
|-------|-------------|-----------------|--------------|
| clamp | White/Black | CH05WC /CH01BC  | 3D5D/8D      |
| table | White/Black | CH05WT/CH01BC   | 3D5D/8D      |
| Floor |             |                 |              |
| F4    | White/Black | CH05WF4/CH01BF4 | 3D5D/8D      |
| F5    | White/Black | CH05WF5/CH01BF5 | 3D5D/8D      |
| FC    | White/Black | CH05WFC/CH01BFC | 3D5D/8D      |