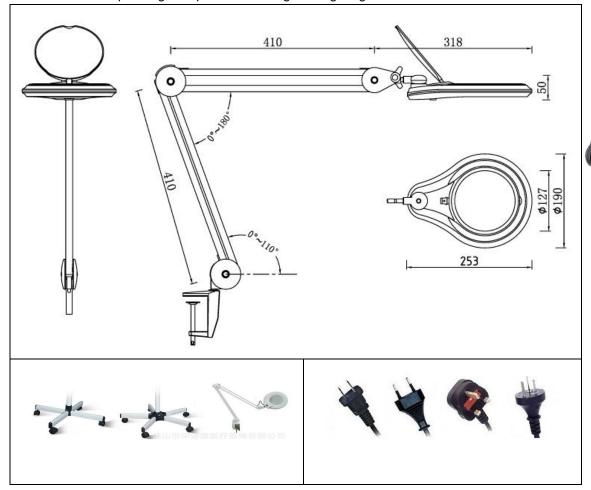

### Magnifying led lamp

Item number:CH03 Lens: 5" 127mm Diopter:3/5/8 diopter

Light source: LED Voltage:110V/ 220V

Color temperature:6400K Mount: table bracket clamp Color: white/ESD black

Dimmable /none dimmable

### Body color

Magnifier lamp Featrues: 3D5D8D Diopter Magnification 5inch 127mm Clear and illuminating magnifying lens with protective cover

The lens head can rotate left and right with 360 degrees and flip up and down 180 degrees, Soft cool bulb for natural color and shadow-free magnification, Power on and off switch, Articulated arm ,no visible springs, Hydraulic look, Conveniently adjustable height and arm for magnification in any position

#### Item number

| Base  | Body color  | ITEM NUMBER     | magification |
|-------|-------------|-----------------|--------------|
| clamp | White/Black | CH03WC /CH01BC  | 3D5D/8D      |
| table | White/Black | CH03WT/CH01BC   | 3D5D/8D      |
| Floor |             |                 |              |
| F4    | White/Black | CH03WF4/CH01BF4 | 3D5D/8D      |
| F5    | White/Black | CH03WF5/CH01BF5 | 3D5D/8D      |
| FC    | White/Black | CH03WFC/CH01BFC | 3D5D/8D      |