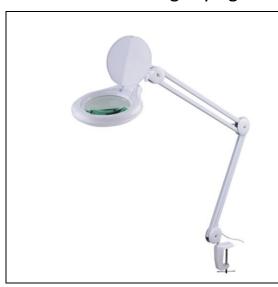

### Magnifying led lamp

Item number:CH03 Lens: 5" 127mm Diopter:3/5/8 diopter

Light source: LED Voltage:110V/ 220V

Color temperature:6400K Mount: table bracket clamp Color: white/ESD black

Dimmable /none dimmable

### Body color

Magnifier lamp Featrues: 3D5D8D Diopter Magnification 5inch 127mm Clear and illuminating magnifying lens with protective cover

The lens head can rotate left and right with 360 degrees and flip up and down 180 degrees, Soft cool bulb for natural color and shadow-free magnification, Power on and off switch, Articulated arm ,no visible springs, Hydraulic look, Conveniently adjustable height and arm for magnification in any position