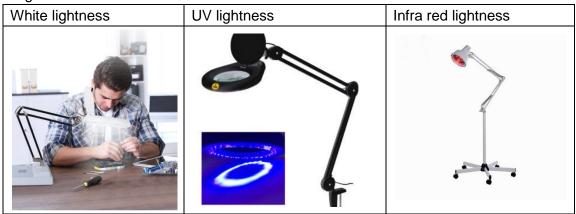

omponents of board

2 suitable for engraving, fine operation and observation.

3 suitable for simple surgical operation. Enlarge the lighting for beautician and medical staff



www.chutongelec.com info@chutongelec.com

# **CHUTONG ELECTRIC CO LIMITED**

### Body color



Magnifier lamp Featrues: 3D5D8D Diopter Magnification 5inch 127mm Clear and illuminating magnifying lens with protective cover

The lens head can rotate left and right with 360 degrees and flip up and down 180 degrees, Soft cool bulb for natural color and shadow-free magnification, Power on and off switch, Articulated arm ,no visible springs, Hydraulic look, Conveniently adjustable height and arm for magnification in any position



www.chutongelec.com info@chutongelec.com

## CHUTONG ELECTRIC CO LIMITED

### Llightness



#### Item number

| Base  | Body color  | ITEM NUMBER     | magification |
|-------|-------------|-----------------|--------------|
| clamp | White/Black | CH03WC /CH01BC  | 3D5D/8D      |
| table | White/Black | CH03WT/CH01BC   | 3D5D/8D      |
| Floor |             |                 |              |
| F4    | White/Black | CH03WF4/CH01BF4 | 3D5D/8D      |
| F5    | White/Black | CH03WF5/CH01BF5 | 3D5D/8D      |
| FC    | White/Black | CH03WFC/CH01BFC | 3D5D/8D      |

### **Application Scope**

The use of magnifying glass working lamp is not limited to illumination, but also has the function of magnifying glass, which makes the observation and analysis of users more meticulous and meticulous. It is widely used in reading and learning, electronic product inspection, stamp collecting, na