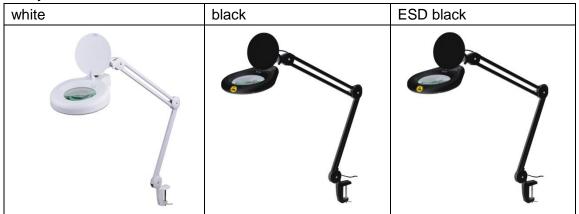

### Magnifying led lamp

Item number:CH03 Lens: 5" 127mm Diopter:3/5/8 diopter

Light source: LED Voltage:110V/ 220V

Color temperature:6400K Mount: table bracket clamp Color: white/ESD black

Dimmable /none dimmable

### Body color

Magnifier lamp Featrues: 3D5D8D Diopter Magnification 5inch 127mm Clear and illuminating magnifying lens with protective cover

The lens head can rotate left and right with 360 degrees and flip up and down 180 degrees, Soft cool bulb for natural color and shadow-free magnification, Power on and off switch, Articulated arm ,no visible springs, Hydraulic look, Conveniently adjustable height and arm for magnification in any position

#### Item number

| Base  | Body color  | ITEM NUMBER     | magification |
|-------|-------------|-----------------|--------------|
| clamp | White/Black | CH03WC /CH01BC  | 3D5D/8D      |
| table | White/Black | CH03WT/CH01BC   | 3D5D/8D      |
| Floor |             |                 |              |
| F4    | White/Black | CH03WF4/CH01BF4 | 3D5D/8D      |
| F5    | White/Black | CH03WF5/CH01BF5 | 3D5D/8D      |
| FC    | White/Black | CH03WFC/CH01BFC | 3D5D/8D      |