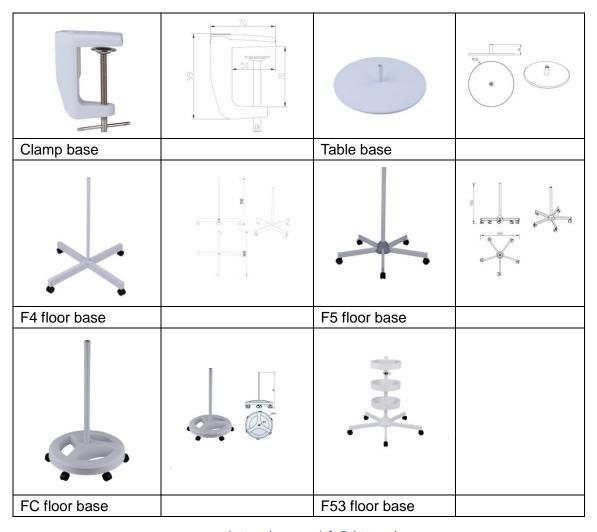

#### Item number

| Base  | Body color  | ITEM NUMBER     | magification |
|-------|-------------|-----------------|--------------|
| clamp | White/Black | CH03WC /CH01BC  | 3D5D/8D      |
| table | White/Black | CH03WT/CH01BC   | 3D5D/8D      |
| Floor |             |                 |              |
| F4    | White/Black | CH03WF4/CH01BF4 | 3D5D/8D      |
| F5    | White/Black | CH03WF5/CH01BF5 | 3D5D/8D      |
| FC    | White/Black | CH03WFC/CH01BFC | 3D5D/8D      |